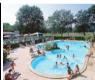

# Heated swimming pool !!

- Pétanque pitch, ping pong table, football and volleyball pitch, snooker, pinball machine, table football.
- > Tourist information, hiking circuits
- 24mx10m heated swimming pool and paddling pool (non-supervised, free access 10am to 9pm, for hygiene purposes, board shorts and inflatable mattresses or objects are not permitted,
- From the campground, a little path will lead you to small islands and pebbled beaches, where you can swim, swim and paddle
- activities during the high season